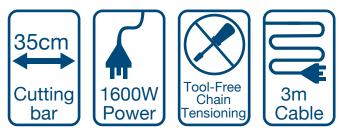

## **HYUNDAI HYC1600E 1600W ELECTRIC CHAINSAW**

The HYC1600E is a lightweight electric chainsaw from Hyundai. Powered by a powerful 1600 watt / 230 volt motor the HYC1600E is the ideal chainsaw for homeowners who require a medium-duty cutting application for those day to day woodcutting tasks.

## Specification

| Model                       | HYC1600E              |
|-----------------------------|-----------------------|
| Power                       | 1600W                 |
| Cable Length                | 3m                    |
| Chain Speed                 | 13m/s                 |
| Chain Stop Time             | 0.15s                 |
| Max Cutting Length          | 33.5cm                |
| Oil Type                    | Chain Lubricating Oil |
| Sound Level                 | 106 dB(A)             |
| Dimensions LxWxH            | 780 x 240 x 210       |
| Warranty                    | 3 Year                |
| Vibration Level             | 5.15m/s2, K=1.5m/s2   |
| Voltage                     | 230 - 50Hz            |
| Net Chainsaw & Cable Weight | 4.1kg                 |