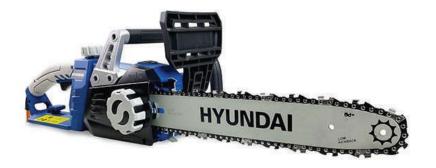

## **HYUNDAI HYC1600E 1600W ELECTRIC CHAINSAW**

The HYC1600E is a lightweight electric chainsaw from Hyundai. Powered by a powerful 1600 watt / 230 volt motor the HYC1600E is the ideal chainsaw for homeowners who require a medium-duty cutting application for those day to day woodcutting tasks.